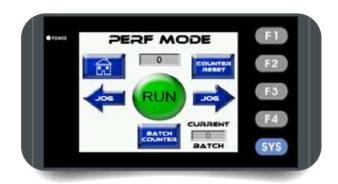

Easy to Use

The COUNT touchscreen operation and one-touch automatic setup makes this machine easy for just about anyone to use.