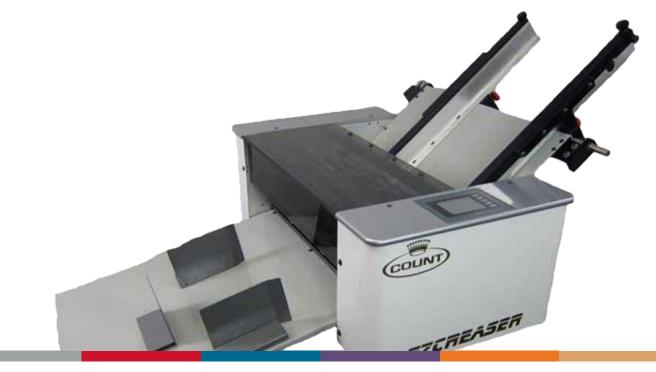

## **COUNT EZCreaser**

MAF7CRFASFR

The COUNT EZCreaser gives you the robust features you need at an economical price, for lower to medium volume creasing, perforating and scoring. You get the speed and reliability of a top-feed automatic friction paper feeder, with smooth, consistent operation.

## **COUNT EZCreaser**

Digital Creaser & Perforator

## **Features**

- Ideal for shops with multiple jobs that require automatic feeding
- Automatic paper sizes, 18" wide unit
- Offers a reliable top-load friction feed paper feeder that feeds up to 12,000 8.5" x 11" sheets per hour
- Creasing, perforating and scoring functions easily operated by anyone in your shop
- Automatic setup with the touch of a button
- Touchscreen controls
- Fold paper in Bi-Fold, Tri-Fold, Z-Fold, Letter Fold, Roll Fold, Gate Fold, Double Gate Fold, Double Parallel Fold, Perfect Bind: No Hinge, Single Hinge, Double Hinge