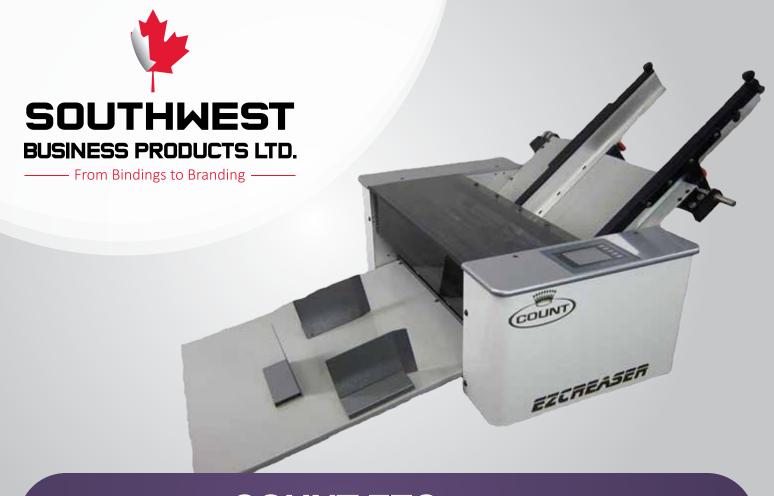

## **COUNT EZCreaser**

MAF7CRFASFR

The COUNT EZCreaser gives you the robust features you need at an economical price, for lower to medium volume creasing, perforating and scoring. You get the speed and reliability of a top-feed automatic friction paper feeder, with smooth, consistent operation.

## **COUNT EZCreaser**

Digital Creaser & Perforator

## **Features**

- Ideal for shops with multiple jobs that require automatic feeding
- Automatic paper sizes, 18" wide unit
- Offers a reliable top-load friction feed paper feeder that feeds up to 12,000 8.5" x 11" sheets per hour
- Creasing, perforating and scoring functions easily operated by anyone in your shop
- Automatic setup with the touch of a button
- Touchscreen controls
- Fold paper in Bi-Fold, Tri-Fold, Z-Fold, Letter Fold, Roll Fold, Gate Fold, Double Gate Fold, Double Parallel Fold, Perfect Bind: No Hinge, Single Hinge, Double Hinge