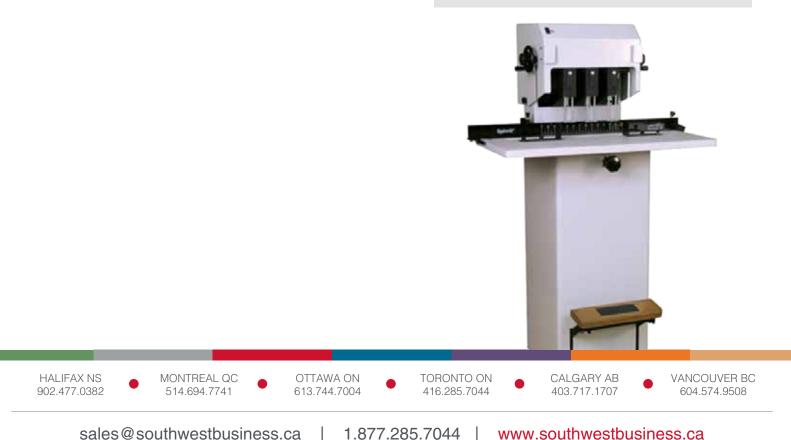

### Spinnit FMMS-3 3-Spindle Fixed Head Paper Drill

MADRFMMS-3

The Spinnit FMMS-3 3 Spindle Fixed Head Floor Standing Drill offers a 2" drilling capacity. The stationary heads are set for drilling 3 holes 4<sup>1</sup>/<sub>4</sub>" on center. The rugged mechanical lift table smoothly traverses in either direction. Built for ease in operation and maximum production performance.

# **Spinnit FMMS-3**

**3-Spindle Paper Drill** 

## Feattiess

- Stationary heads set 41/4" on center for threering binder drilling
- Built for ease of use
- Traversing table travels 14"
- Easy movable head design
- 2" drilling depth
- Include <sup>5</sup>/<sub>16</sub>" standard hollow drill, MS-1 drill sharpener, sharpening stone, chip clearer and Spin-Eze drill bit lubricant

| SPECS                    | ONS                    |
|--------------------------|------------------------|
| Drilling Capacity        | 2"                     |
| Number Of Drills         | 3                      |
| Chip Collector Cup       | Yes                    |
| Slide Guide              | Yes                    |
| Interchangeable Patterns | Yes                    |
| Foot Pedal Operation     | Yes                    |
| Moveable Head Design     | Yes                    |
| Table Size               | 15" x 34"              |
| Electrical Requirements  | 115 V / ¾ hp / 15 Amps |
| Machine Weight           | 178 lbs                |
| Dimensions               | 48" x 40" x 60"        |
|                          |                        |