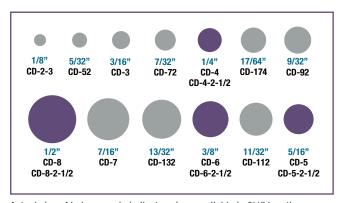

Actual size of holes; purple indicates sizes available in  $2\%\ ^{\circ}$  length

HALIFAX NS 902.477.0382

MONTREAL QC 514.694.7741

OTTAWA ON 613.744.7004

TORONTO ON 416.285.7044

CALGARY AB 403.717.1707

VANCOUVER BC 604.574.9508