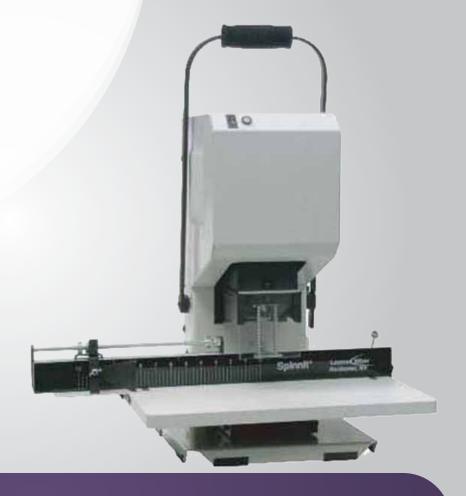

## Spinnit EBM-S Single Spindle Paper Drill

**MADREBMS** 

Spinnit EBM-S is the most economical 2" capacity table-top drill on the market. It comes with a stationary table that has an adjustable backgauge slide guide system. This product moves across the table for easy drilling. It's ideal for small print operations.

## **Spinnit EBM-S**

Single Spindle Paper Drill