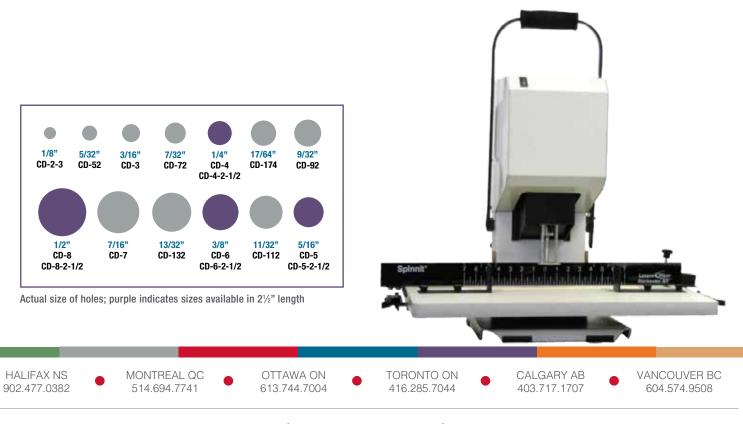

## Spinnit EBM-2.1 EZ Glide Paper Drill MADREBM2

Spinnit

The Spinnit EBM-2.1 Single Spindle EZ Glide Paper drill is an excellent choice for organizations that need a high quality paper drill for an excellent price. This drill is extremely durable, easy to use and small enough that it will fit on your desktop or on a counter top. This single spindle drill is designed to allow users to quickly drill multiple holes using the included guides. With the Release Lever you can position it on each side of the table for both left and right handed operation.

## Features

- The EBM-2.1 improved with the EZ Glide table system allowing quick movement from hole to hole for multi-hole drilling
- Four interchangeable hole patterns are included, with custom patterns available
- A release lever is positioned on each side of the table to provide either right or left handed operation

| SPECS                    |                       |
|--------------------------|-----------------------|
| Drilling Capacity        | 1½"                   |
| Number Of Drills         | 1                     |
| Chip Collector Cup       | Yes                   |
| Slide Guide              | Yes                   |
| Interchangeable Patterns | Yes                   |
| Table Size               | 18" x 12"             |
| Electrical Requirements  | 115 V / ¼ hp / 6 Amps |
| Machine Weight           | 77 lbs                |
| Dimensions               | 32" x 21" x 22"       |