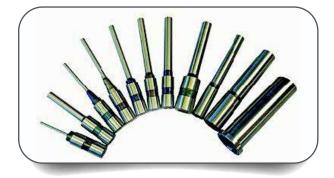

## Spinnit EBM-2.1 EZ Glide Paper Drill MADREBM2

Spinnit

The Spinnit EBM-2.1 Single Spindle EZ Glide Paper drill is an excellent choice for organizations that need a high quality paper drill for an excellent price. This drill is extremely durable, easy to use and small enough that it will fit on your desktop or on a counter top. This single spindle drill is designed to allow users to quickly drill multiple holes using the included guides. With the Release Lever you can position it on each side of the table for both left and right handed operation.

## Features

- The EBM-2.1 improved with the EZ Glide table system allowing quick movement from hole to hole for multi-hole drilling
- Four interchangeable hole patterns are included, with custom patterns available
- A release lever is positioned on each side of the table to provide either right or left handed operation