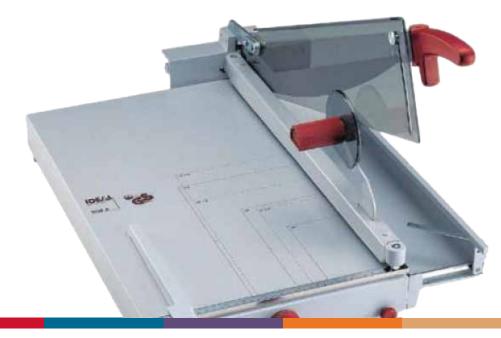

## Kutrimmer 1058 - 221/2" Paper Trimmer

MACU1058

The MBM Kutrimmer 1058 steel blades, precision side guide in both inches and metric, adjustable front gauge, narrow strip cutting device and fold away paper supports. The maximum cutting length is 22½" and will cuts up to 40 sheets at a time.

## Features

- Re-sharpenable "Solingen steel" blade set
- Transparent automatic blade guard covers blade in every position
- Solid hand clamp
- Precision side guides scaled in inches and metric system
- Adjustable back gauge
- Front gauge is adjustable by a calibrated rotary knob with fine adjustment scale, lockable in every position
- Narrow strip cutting device
- Fold-away paper supports on front gauge allow precision cutting of the thinnest paper stocks
- Standard paper sizes indicated on table