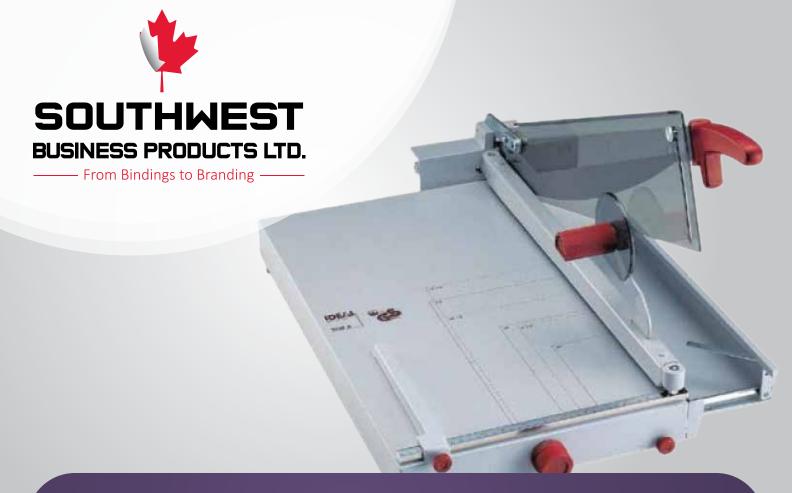

## Kutrimmer 1058 - 221/2" Paper Trimmer

MACU1058

The MBM Kutrimmer 1058 steel blades, precision side guide in both inches and metric, adjustable front gauge, narrow strip cutting device and fold away paper supports. The maximum cutting length is 22½" and will cuts up to 40 sheets at a time.

## Features

- Re-sharpenable "Solingen steel" blade set
- Transparent automatic blade guard covers blade in every position
- Solid hand clamp
- Precision side guides scaled in inches and metric system
- Adjustable back gauge
- Front gauge is adjustable by a calibrated rotary knob with fine adjustment scale, lockable in every position
- Narrow strip cutting device
- Fold-away paper supports on front gauge allow precision cutting of the thinnest paper stocks
- Standard paper sizes indicated on table