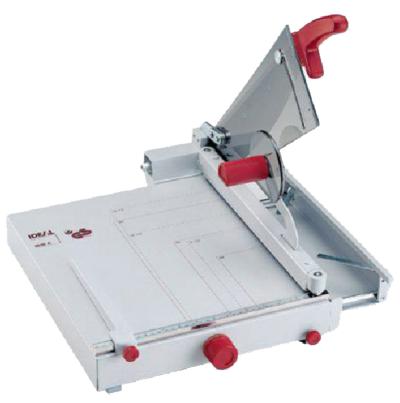

## Kutrimmer 1038 - 143/4" Paper Trimmer

MACU1038

The MBM Kutrimmer 1038 has steel blades, precision side guide in both inches and metric, adjustable front gauge, narrow strip cutting device and fold away paper supports. The maximum cutting length is 143/4" and will cut up to 50 sheets at time.

## **Kutrimmer 1038**

14¾" Paper Trimmer

## Features

- Re-sharpenable "Solingen steel" blade set
- Transparent automatic blade guard covers blade in every position
- Solid hand clamp
- Precision side guides scaled in inches and metric system
- Adjustable back gauge
- Front gauge is adjustable by a calibrated rotary knob with fine adjustment scale, lockable in every position
- Narrow strip cutting device
- Fold-away paper supports on front gauge allow precision cutting of the thinnest paper stocks
- Standard paper sizes indicated on table