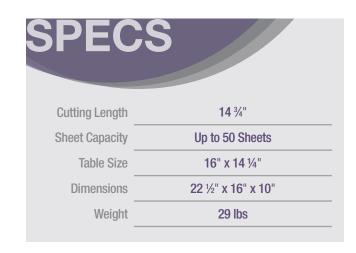

## Kutrimmer 1038 - 143/4" Paper Trimmer

MACU1038

The MBM Kutrimmer 1038 has steel blades, precision side guide in both inches and metric, adjustable front gauge, narrow strip cutting device and fold away paper supports. The maximum cutting length is 143/4" and will cut up to 50 sheets at time.