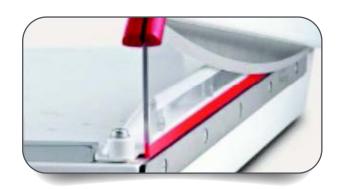

## Kutrimmer 1038 - 143/4" Paper Trimmer

MACU1038

The MBM Kutrimmer 1038 has steel blades, precision side guide in both inches and metric, adjustable front gauge, narrow strip cutting device and fold away paper supports. The maximum cutting length is 143/4" and will cut up to 50 sheets at time.



Easy to Use

An integrated line indicator ensures precise paper alignment.





## **Kutrimmer 1038**

14¾" Paper Trimmer

## Features

- Re-sharpenable "Solingen steel" blade set
- Transparent automatic blade guard covers blade in every position
- Solid hand clamp
- Precision side guides scaled in inches and metric system
- Adjustable back gauge
- Front gauge is adjustable by a calibrated rotary knob with fine adjustment scale, lockable in every position
- Narrow strip cutting device
- Fold-away paper supports on front gauge allow precision cutting of the thinnest paper stocks
- Standard paper sizes indicated on table





HALIFAX NS 902.477.0382



MONTREAL QC 514.694.7741

TORONTO ON 416.285.7044



CALGARY AB 403.717.1707 VANCOUVER BC 604.574.9508