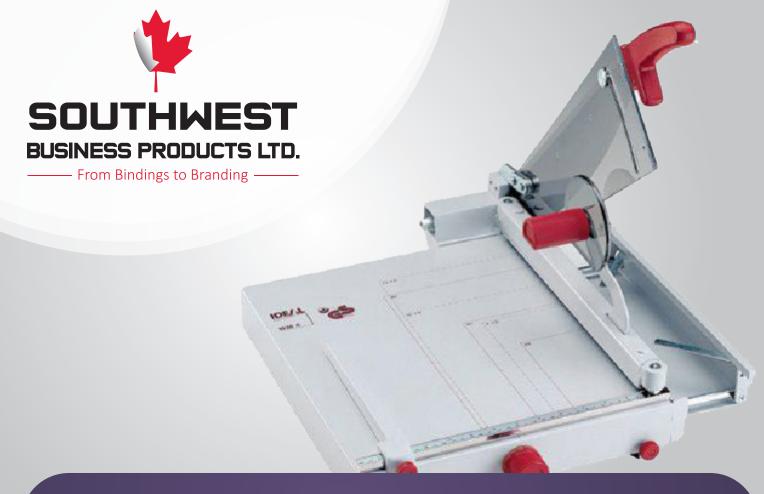

## Kutrimmer 1038 - 143/4" Paper Trimmer

MACU1038

The MBM Kutrimmer 1038 has steel blades, precision side guide in both inches and metric, adjustable front gauge, narrow strip cutting device and fold away paper supports. The maximum cutting length is 143/4" and will cut up to 50 sheets at time.

## **Kutrimmer 1038**

14¾" Paper Trimmer

## Features

- Re-sharpenable "Solingen steel" blade set
- Transparent automatic blade guard covers blade in every position
- Solid hand clamp
- Precision side guides scaled in inches and metric system
- Adjustable back gauge
- Front gauge is adjustable by a calibrated rotary knob with fine adjustment scale, lockable in every position
- Narrow strip cutting device
- Fold-away paper supports on front gauge allow precision cutting of the thinnest paper stocks
- Standard paper sizes indicated on table