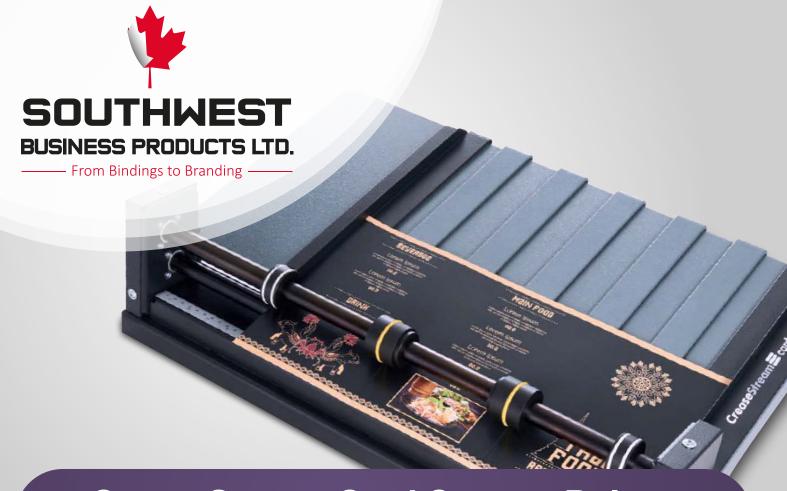

## CreaseStream Card Creaser Deluxe

**MACREASESTREAM** 

It is now possible to manually hand wind up to 5 creases simultaneously through the CreaseStream Card Creaser Deluxe. This rate easily outperforms the manual hand fed matrix creasing units that are currently on the market.

The innovative creasing technology used in the CreaseStream Card Creaser will produce excellent quality creasing that eliminates fibre cracking 100%.

Micro Perf Capability

Micro Perf capability can be added to this equipment with the Micro Perfing Tool (SKU: MACREASESTREAMPERF). Check with your Southwest Business sales representative.

## Features

- Outperforms old technology by up to 6 times!
- Can process over 6000 creases per hour
- Produces a wider range of quality creases on a full range of digital stocks
- Perfect crease registration, every time
- Produces excellent quality creasing that eliminates fibre cracking 100% by making use of softer and patented creasing devices that gently manipulate and prepare the area of stock so that cracking does not occur during the folding stage.
- Flexibility to produce either 4pp or 6pp book covers, greetings cards, menus, leaflets and brochures etc.
- Ideally suited for stocks between 100 gsm and 350gsm.
- Can accommodate up to 5 wheels in one pass. Sold with 2 wheels. Additional wheels sold separately.
- Additional accessories (sold separately) include:
  - Tri-Creaser double score device
  - Micro-Perforating wheel
  - Spine & Hinge creasing device
  - Single cutting wheel
  - Creasing ribs/rings for different thicknesses of paper.