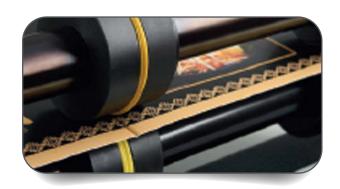

The innovative creasing technology used in the CreaseStream Card Creaser will produce excellent quality creasing that eliminates fibre cracking 100%.

Micro Perf Capability

Micro Perf capability can be added to this equipment with the Micro Perfing Tool (SKU: MACREASESTREAMPERF). Check with your Southwest Business sales representative.

## Features

- Outperforms old technology by up to 6 times!
- Can process over 6000 creases per hour
- Produces a wider range of quality creases on a full range of digital stocks
- Perfect crease registration, every time
- Produces excellent quality creasing that eliminates fibre cracking 100% by making use of softer and patented creasing devices that gently manipulate and prepare the area of stock so that cracking does not occur during the folding stage.
- Flexibility to produce either 4pp or 6pp book covers, greetings cards, menus, leaflets and brochures etc.
- Ideally suited for stocks between 100 gsm and 350gsm.
- Can accommodate up to 5 wheels in one pass. Sold with 2 wheels. Additional wheels sold separately.
- Additional accessories (sold separately) include:
  - Tri-Creaser double score device
  - Micro-Perforating wheel
  - Spine & Hinge creasing device
  - Single cutting wheel
  - Creasing ribs/rings for different thicknesses of paper.