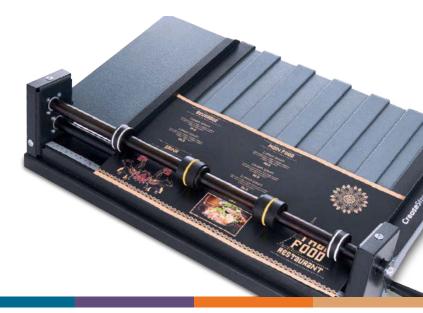

## CreaseStream Card Creaser Deluxe

**MACREASESTREAM** 

It is now possible to manually hand wind up to 5 creases simultaneously through the CreaseStream Card Creaser Deluxe. This rate easily outperforms the manual hand fed matrix creasing units that are currently on the market.

## Features

- Outperforms old technology by up to 6 times!
- Can process over 6000 creases per hour
- Produces a wider range of quality creases on a full range of digital stocks
- Perfect crease registration, every time
- Produces excellent quality creasing that eliminates fibre cracking 100% by making use of softer and patented creasing devices that gently manipulate and prepare the area of stock so that cracking does not occur during the folding stage.
- Flexibility to produce either 4pp or 6pp book covers, greetings cards, menus, leaflets and brochures etc.
- Ideally suited for stocks between 100 gsm and 350gsm.
- Can accommodate up to 5 wheels in one pass. Sold with 2 wheels. Additional wheels sold separately.
- Additional accessories (sold separately) include:
  - Tri-Creaser double score device
  - Micro-Perforating wheel
  - Spine & Hinge creasing device
  - Single cutting wheel
  - Creasing ribs/rings for different thicknesses of paper.