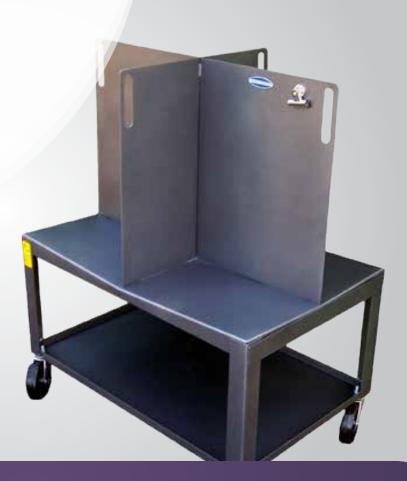

## Challenge Handy Cart

**MACHHANDYCART** 

Challenge Handy Cart is an affordable, mobile stock cart. It will hold four piles of 11" x 17" sheets up to 21" tall. The Handy Cart is ideal for printers, copy centers, mail rooms, and offices.

## **Features**

- Mobility & Control Four 5" hard rubber swivel casters and four handles make your Handy-Cart easy to control and easy to roll from place to place.
- Keeping Stock Square Inward slant on each shelf keeps your stock tight to the corner for a square stack - even when moving between locations.
- Products Working for You The Handy-Cart is another great product value from Challenge! All of our products are engineered to make your job easier.

| SPECS                       |                                                    |
|-----------------------------|----------------------------------------------------|
|                             |                                                    |
| Total Cart / Truck Capacity | 500 lbs                                            |
| Cart / Truck Portability    | Swivel Castors                                     |
| Shelf Surfaces              | 5                                                  |
| Upper Shelf Dimensions      | 11" x 17" x 21"                                    |
| Lower Shelf Dimensions      | 22" x 34" x 131/16"                                |
| Net Weight                  | 72 lbs                                             |
| Total Dimensions            | 345/16" x 22" x 41 <sup>11</sup> / <sub>32</sub> " |
| Shipping Weight             | 102 lbs                                            |