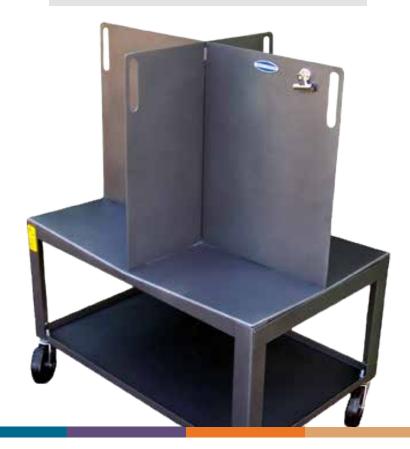

## Challenge Handy Cart

**MACHHANDYCART** 

Challenge Handy Cart is an affordable, mobile stock cart. It will hold four piles of 11" x 17" sheets up to 21" tall. The Handy Cart is ideal for printers, copy centers, mail rooms, and offices.

## **Features**

- Mobility & Control Four 5" hard rubber swivel casters and four handles make your Handy-Cart easy to control and easy to roll from place to place.
- Keeping Stock Square Inward slant on each shelf keeps your stock tight to the corner for a square stack - even when moving between locations.
- Products Working for You The Handy-Cart is another great product value from Challenge! All of our products are engineered to make your job easier.