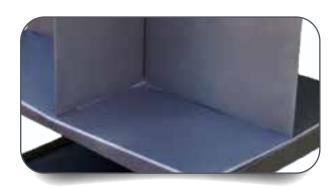

Keeping Stock Square

Inward slant on each shelf keeps your stock tight to the corner for a square stack, even when moving between locations.

Challenge

Handy Cart