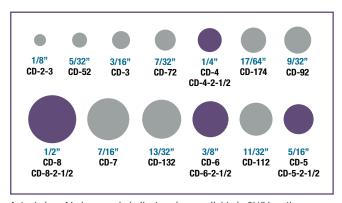

Actual size of holes; purple indicates sizes available in  $2 \ensuremath{\rlap{1}\!/}\!\!2"$  length

HALIFAX NS 902.477.0382 •

MONTREAL QC 514.694.7741

OTTAWA ON 613.744.7004

TORONTO ON 416.285.7044

CALGARY AB 403.717.1707