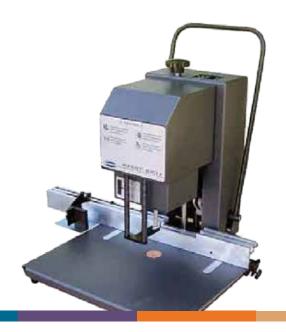

## **Challenge Handy Drill Tabletop**

**MACHHANDY** 

The Challenge Handy Drill is a manual single drill which features, build in chip collector, back gauge with four adjustable stops, and a lift Capacity of 2½".

## Challenge Handy Drill

Single Spindle Paper Drill

## **Features**

- 2½" lift capacity in 4 different drill bit sizes (¼", 5½", ¾", ½"). Machine can be converted to a
   2" maximum lift capacity for a wider range of available hole sizes (½" to ½")
- Safe to operate Spindle motor automatically turns on when the pull-down lever is moved and automatically switches off when the lever returns to the up position
- Conveniently located chip collector cups Located around the spindle, they include a
  sight gauge to signify when the cups are full
  and need to be emptied. The cups also serve
  as safety covers with interlock switches. When
  removed to change the drill bit or to empty the
  paper chips, power to the motor is locked out
  until the cups are replaced