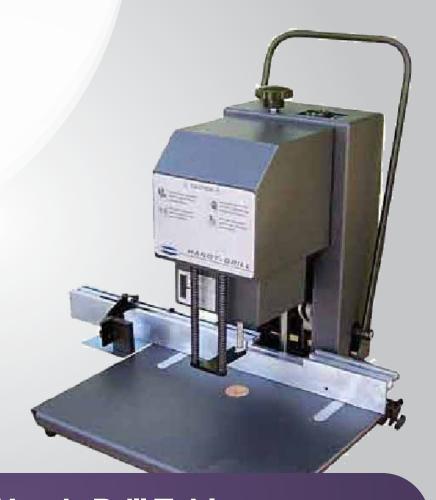

## **Challenge Handy Drill Tabletop**

**MACHHANDY** 

The Challenge Handy Drill is a manual single drill which features, build in chip collector, back gauge with four adjustable stops, and a lift Capacity of 2½".

## Challenge Handy Drill

Single Spindle Paper Drill

## **Features**

- 2½" lift capacity in 4 different drill bit sizes (¼", 5½", ¾", ½"). Machine can be converted to a
   2" maximum lift capacity for a wider range of available hole sizes (½" to ½")
- Safe to operate Spindle motor automatically turns on when the pull-down lever is moved and automatically switches off when the lever returns to the up position
- Conveniently located chip collector cups Located around the spindle, they include a
  sight gauge to signify when the cups are full
  and need to be emptied. The cups also serve
  as safety covers with interlock switches. When
  removed to change the drill bit or to empty the
  paper chips, power to the motor is locked out
  until the cups are replaced