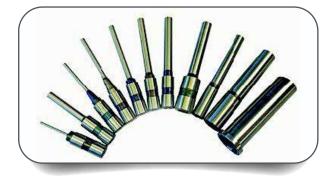

## Features

- Single stroke three hole drilling
- 25% more production through its 2½" drilling capacity per stroke
- Powerful hydraulic operation
- Automatic return of the drilling heads
- Automatic paper chip removal
- Rugged heavy-duty construction
- Variable speed stroke control
- Includes: (3) drilling heads, (3) <sup>1</sup>/<sub>4</sub>" x 2<sup>1</sup>/<sub>2</sub>" (6.4 x 64 mm) & (3) <sup>5</sup>/<sub>16</sub>" x 2<sup>1</sup>/<sub>2</sub>" (7.9 x 64 mm) hollow drill bits, (12) 3" (7.6 cm) wood drilling blocks, (1) hand drill sharpener, (1) manual & (1) tool kit