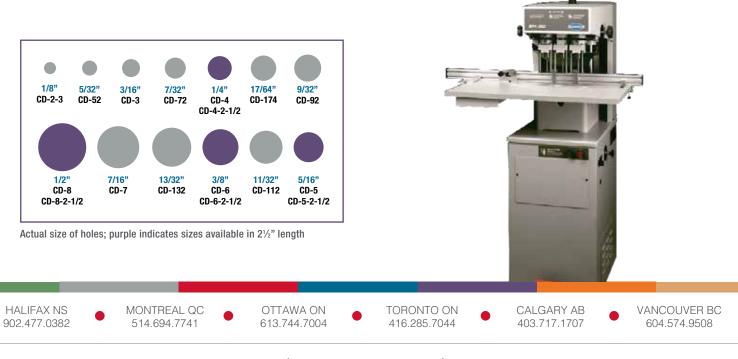

## Features

- Single stroke three hole drilling
- 25% more production through its 2½" drilling capacity per stroke
- Powerful hydraulic operation
- Automatic return of the drilling heads
- Automatic paper chip removal
- Rugged heavy-duty construction
- Variable speed stroke control
- Includes: (3) drilling heads, (3) <sup>1</sup>/<sub>4</sub>" x 2<sup>1</sup>/<sub>2</sub>" (6.4 x 64 mm) & (3) <sup>5</sup>/<sub>16</sub>" x 2<sup>1</sup>/<sub>2</sub>" (7.9 x 64 mm) hollow drill bits, (12) 3" (7.6 cm) wood drilling blocks, (1) hand drill sharpener, (1) manual & (1) tool kit

### SPECS

| Drilling Capacity        | 21/2"                     |
|--------------------------|---------------------------|
| Number Of Drills         | 3                         |
| Chip Collector Cup       | Yes                       |
| Adjustable Back Gauge    | Yes                       |
| Slide Guide              | Yes                       |
| Interchangeable Patterns | Yes                       |
| Foot Pedal Operation     | Yes                       |
| Moveable Head Design     | Yes                       |
| Table Size               | <b>19</b> ½" x 31½"       |
| Electrical Requirements  | 230 V / 60 Hz / 30 Amps   |
| Machine Weight           | 520 lbs                   |
| Dimensions               | <b>19½" x 31½" x 59¼"</b> |