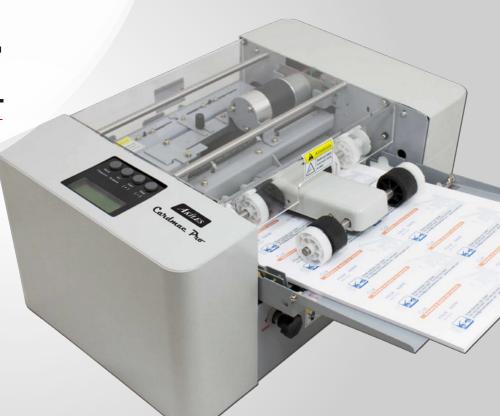

## CardMac Pro Business Card Slitter

**MACARDMACPRO** 

The CardMac Pro is a great choice for ease-of-use. This tabletop business card cutter produces standard 2" x 3 1/2" business cards at speeds up to 50 cards per minute, using the most popular 10-up cutter format. In addition to standard business cards, it also has the capability to be adjusted to create a variety of other card sizes, including several pre-set cuts for different paper sizes.

## CardMac Pro

Electric Business Card Slitter