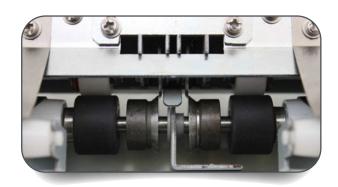

Uses two different blades

The first blade is a rotary style blade that is fixed at the 3 1/2", while the second blade is a guillotine style. The blades are adjustable to create cards from 1.18" up to 9.84".

## Features

- The CardMac Pro is also a gutter-cut business card cutter.
- Creates thin strips of paper between each card, which is important when printing fullbleed business cards.
- One-pass cutting; this means you only need to insert your sheet into the machine once to produce cards (most machines require two passes).
- Two different blades to produce business cards (and other cards) in a single pass. The first blade is a rotary style blade that is fixed at the 3 ½", while the second blade is a guillotine style, and adjustable to create cards as small as 1.18" up to as large as 9.84".
- Replacement blades are readily available.
- Pre-Set Card Sizes:
  - 3 1/2" x 1.77" (Letter / A4 Paper)
  - 3 ½" x 2" [Standard Business Card] (Letter / A4 Paper)
  - 3 1/2" x 2.2" (A4 Paper)
  - 3 1/2" x 3.74" (A4 Paper)
  - 3 1/2" x 5" (Letter / A4 Paper)
  - 3 ½" x Customizable Dimension (1.18" x 9.84")