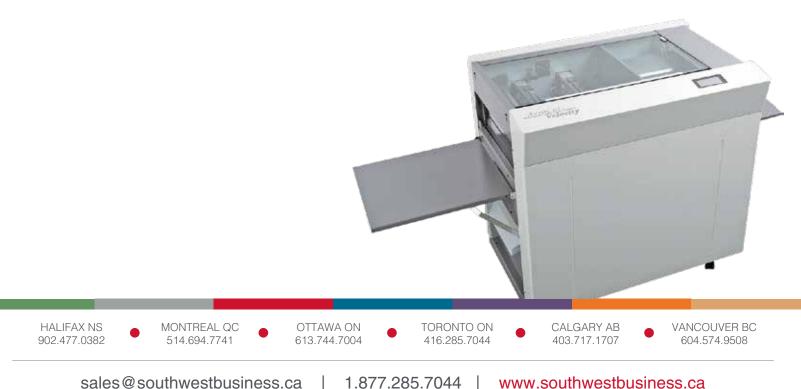

## AEROCUT Velocity - Air Feeder MAAEROVELO

Auropelocity

The Aerocut Velocity is the refined model of the Aerocut Classic slitter/ cutter/creaser and features enhanced productivity and user-friendliness. Feeding is an important and essential part for any print finishing device. This machine has an innovative patented feeding mechanism, that drastically reduces the risk of double feeds and mis-feeds. An optional perforating unit is located inside for an accurate registration. The Velocity is twice as fast and includes more adjustments than base Aerocut Classic with a greater sheet capacity.

## **AEROCUT Velocity**

Air Feeder Slitter/Cutter/Creaser