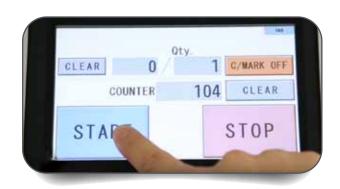

Intuitive Operation

The 7" touch screen allows operators to setup more programs and run the machine intuitively and instantly.

**AEROCUT Prime** 

Air Feeder Slitter/Cutter/Creaser

Features

- Saves time and costs for any print shop, inhouse printer, commercial printer, etc.
- Channel creasing offers world-class creases on digitally printed stocks
- Creasing pressure can be adjusted in 5 levels instantly
- 2 single blade slitters to trim top & bottom margins, and 2 double blade slitters for center gutters and precise accuracy
- The air-suction top feeding system easily feeds coated, digital, gloss and other stocks precisely without damage.
- Safety access cover—machine will not operate with cover in open position.
- Includes the Lytrod VisionDirect software to simplify the task of formatting, imposing, and adding personalized information to documents for fast and efficient cutting