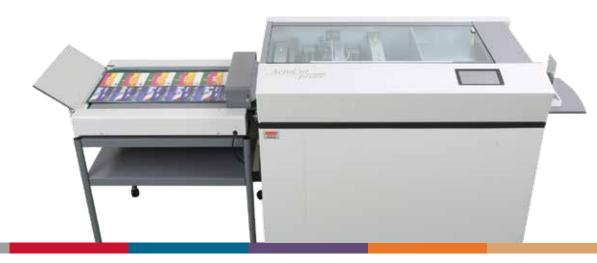

## **AEROCUT Prime - Air Feeder**

**MAAEROPRIME** 

The Aerocut Prime is an ideal solution for finishing, especially for shortrun digitally printed applications, such as business cards, post cards, invitations, greeting cards, leaflets, tickets and more. The complete package offers full versatility and convenience of the machine. The Prime has the capability to perforate stocks both across and along feeding direction by adding on an optional perforating unit.

Intuitive Operation

The 7" touch screen allows operators to setup more programs and run the machine intuitively and instantly.

**AEROCUT Prime** 

Air Feeder Slitter/Cutter/Creaser

Features

- Saves time and costs for any print shop, inhouse printer, commercial printer, etc.
- Channel creasing offers world-class creases on digitally printed stocks
- Creasing pressure can be adjusted in 5 levels instantly
- 2 single blade slitters to trim top & bottom margins, and 2 double blade slitters for center gutters and precise accuracy
- The air-suction top feeding system easily feeds coated, digital, gloss and other stocks precisely without damage.
- Safety access cover—machine will not operate with cover in open position.
- Includes the Lytrod VisionDirect software to simplify the task of formatting, imposing, and adding personalized information to documents for fast and efficient cutting