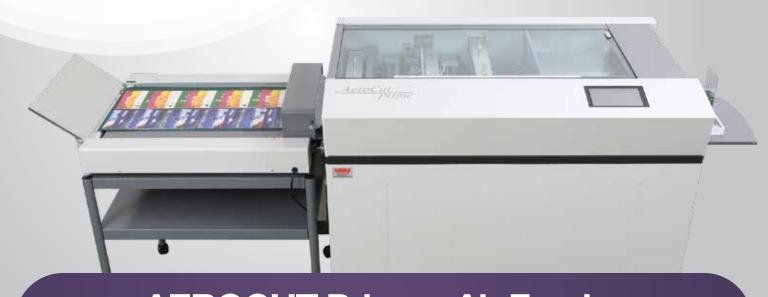

## **AEROCUT Prime - Air Feeder**

**MAAEROPRIME** 

The Aerocut Prime is an ideal solution for finishing, especially for shortrun digitally printed applications, such as business cards, post cards, invitations, greeting cards, leaflets, tickets and more. The complete package offers full versatility and convenience of the machine. The Prime has the capability to perforate stocks both across and along feeding direction by adding on an optional perforating unit.

Intuitive Operation

The 7" touch screen allows operators to setup more programs and run the machine intuitively and instantly.

**AEROCUT Prime** 

Air Feeder Slitter/Cutter/Creaser

Features

- Saves time and costs for any print shop, inhouse printer, commercial printer, etc.
- Channel creasing offers world-class creases on digitally printed stocks
- Creasing pressure can be adjusted in 5 levels instantly
- 2 single blade slitters to trim top & bottom margins, and 2 double blade slitters for center gutters and precise accuracy
- The air-suction top feeding system easily feeds coated, digital, gloss and other stocks precisely without damage.
- Safety access cover—machine will not operate with cover in open position.
- Includes the Lytrod VisionDirect software to simplify the task of formatting, imposing, and adding personalized information to documents for fast and efficient cutting