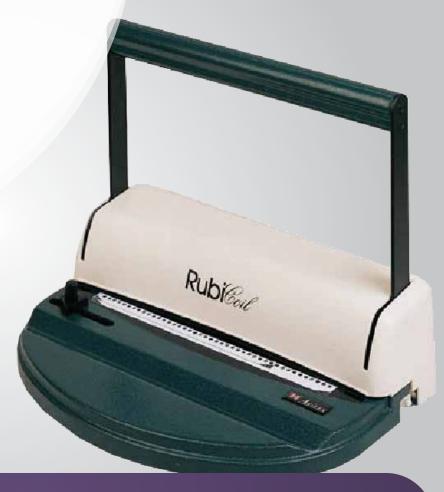

## RubiCoil Manual 4:1 Punch with Crimper

04RUBICOIL

The Akiles RubiCoil Manual
Coil Binding Machine is ideal
for individuals looking for an
inexpensive way to bind coil
documents. This low volume
coil punch can punch up to 10
sheets of 20lb paper per lift. The
Akiles RubiCoil is perfect for a
small office or for any user who
needs to occasionally bind coil
documents.

**Exceptional Functionality** 

The Akiles RubiCoil is ideal for the small office or home office. It is a 4:1 coil punch with a special channel to help with manual plastic coil insertion.

HALIFAX NS 902.477.0382