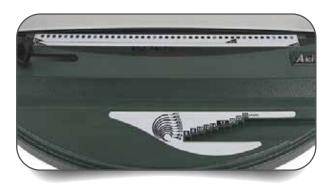

## Features

- Punches up to 10 sheets of 20 lbs. bond paper.
- Hardened steel dies for a clean and precise punch every time, even when perforating delicate or hard to punch materials.
- "U" Shape Handle: Maximizes punchingstrength, for an effortless perforation.
- Strong Metal chassis and high quality components guarantee durability and reliability.
- Side Margin Guide: To evenly center the document