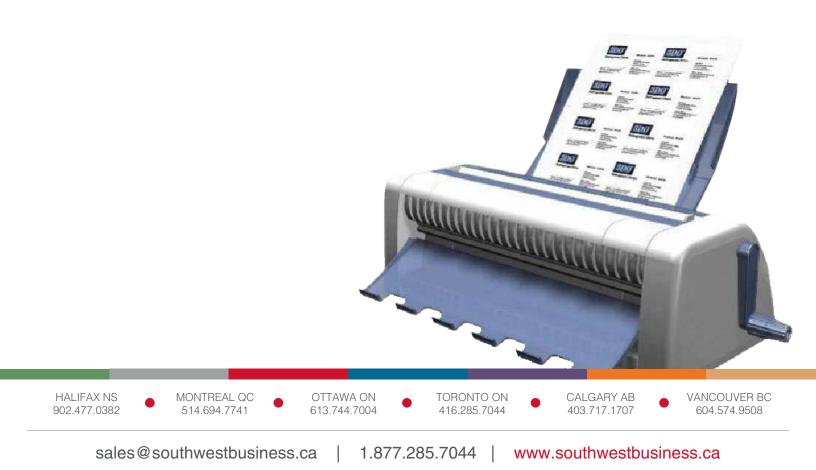

## Cardmate Business Card Cutter

The Cardmate Manual Business Card Cutter is light weight, with no power required. Cuts 60 cards per minute. Easily convert 81/2" x 11" sheets to finished 2" x 31/2" business cards with a simple two pass operation.

## Cardmate

Business Card Cutter

## Features

- 60+ cards in 60 seconds
- Cuts standard 2"x3.5" business cards
- Cuts index and cover weight stock
- Light weight machine and extremely economical
- Safe
- No power required

| SPEC          | S                |
|---------------|------------------|
| Cards Cut     | 60/min           |
| Max Thickness | 350 gsm          |
| Paper Width   | 81/2"            |
| Cutting Size  | <b>2" x 3</b> ½" |
| Dimensions    | 6" x 15½" x 5"   |
| Weight        | 6 lbs            |
| Operation     | Manual           |