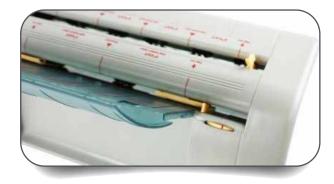

## Cardmate Business Card Cutter

The Cardmate Manual Business Card Cutter is light weight, with no power required. Cuts 60 cards per minute. Easily convert 81/2" x 11" sheets to finished 2" x 31/2" business cards with a simple two pass operation.

Easy to Use

Moveable guides to ensure accurate cuts.

 HALIFAX NS 902.477.0382
 MONTREAL QC 514.694.7741
 OTTAWA ON 613.744.7004
 TORONTO ON 416.285.7044
 CALGARY AB 403.717.1707
 VANCOUVER BC 604.574.9508

## Features

- 60+ cards in 60 seconds
- Cuts standard 2"x3.5" business cards
- Cuts index and cover weight stock
- Light weight machine and extremely economical
- Safe
- No power required

| SPEC          | S                |
|---------------|------------------|
| Cards Cut     | 60/min           |
| Max Thickness | 350 gsm          |
| Paper Width   | 81/2"            |
| Cutting Size  | <b>2" x 3</b> ½" |
| Dimensions    | 6" x 15½" x 5"   |
| Weight        | 6 lbs            |
| Operation     | Manual           |